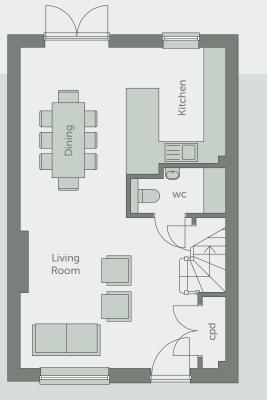

## HOME 1 + 2

3 BED SEMI-DETATCHED HOUSES

Traditional styled semi-detached homes, both with open plan ground floor layout. Three bedrooms, en-suite shower room, bathroom and cloak room / utility area. Each property has two parking spaces, located in an adjoining parking court. The front elevation is finished in white stained timber weatherboarding, under a slate roof, facing onto the communal green. The rear and side of each property is finished in brick. Each property has a small landscaped front garden, a rear garden laid to lawn with outside patio area adjoining the living / dining room, plus a shed and bin store.

Sold at a discounted price to local residents.

|                              | Metric<br>Imperial          | Ensuite |
|------------------------------|-----------------------------|---------|
| Living / Dining<br>& Kitchen | 8.9 x 5.6m<br>28'9 x 18'0   |         |
| Master Bedroom               | 3.6 x 3.3m*<br>11'8 x 10'8* | •       |
| Bedroom 2                    | 3.4 x 3.3m<br>11'2 x 10'8   |         |
| Bedroom 3                    | 3.6 x 2.2m<br>11'8 x 7'2    |         |
| Family Bathroom              |                             |         |