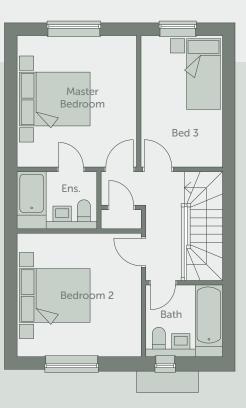

## HOME 1 + 2

3 BED SEMI-DETATCHED HOUSES

Traditional styled semi-detached homes, both with open plan ground floor layout. Three bedrooms, en-suite shower room, bathroom and cloak room / utility area. Each property has two parking spaces, located in an adjoining parking court. The front elevation is finished in white stained timber weatherboarding, under a slate roof, facing onto the communal green. The rear and side of each property is finished in brick. Each property has a small landscaped front garden, a rear garden laid to lawn with outside patio area adjoining the living / dining room, plus a shed and bin store.

Sold at a discounted price to local residents.

|                              | Metric<br>Imperial          | Ensuite |
|------------------------------|-----------------------------|---------|
| Living / Dining<br>& Kitchen | 8.9 x 5.6m<br>28'9 x 18'0   |         |
| Master Bedroom               | 3.6 x 3.3m*<br>11'8 x 10'8* | •       |
| Bedroom 2                    | 3.4 x 3.3m<br>11'2 x 10'8   |         |
| Bedroom 3                    | 3.6 x 2.2m<br>11'8 x 7'2    |         |
| Family Bathroom              |                             |         |