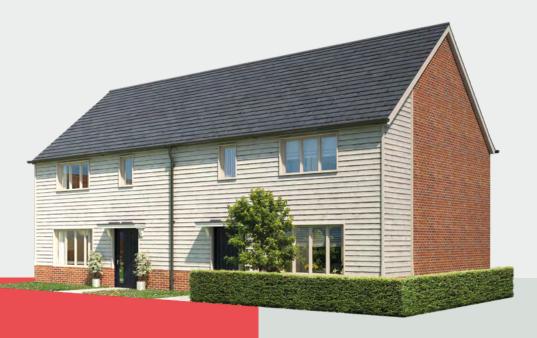

## HOME 1 + 2

3 BED SEMI-DETATCHED HOUSES

Traditional styled semi-detached homes, both with open plan ground floor layout. Three bedrooms, en-suite shower room, bathroom and cloak room / utility area. Each property has two parking spaces, located in an adjoining parking court. The front elevation is finished in white stained timber weatherboarding, under a slate roof, facing onto the communal green. The rear and side of each property is finished in brick. Each property has a small landscaped front garden, a rear garden laid to lawn with outside patio area adjoining the living / dining room, plus a shed and bin store.